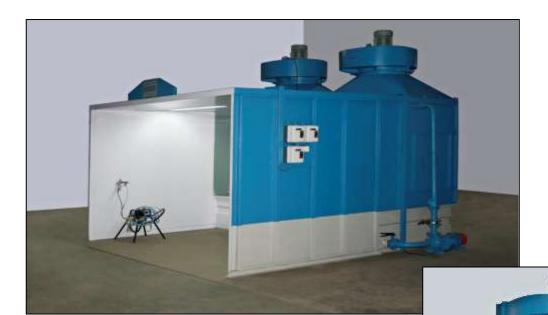

#### FULLY AUTOMATIC / CONVEYORISED PAINT FINISHING SYSTEM

**Fully Automatic** or Conveyorised Systems consists of following equipment's -

Paint Booth Dry /Wet type

Paint Drying Oven – electrical/ heating

**Powered Overhead Conveyor** 

**Control panel** 

SIDE DRAUGHT

**DOWN DRAUGHT** 

SIDE DRAUGHT

**DOWN DRAUGHT** 