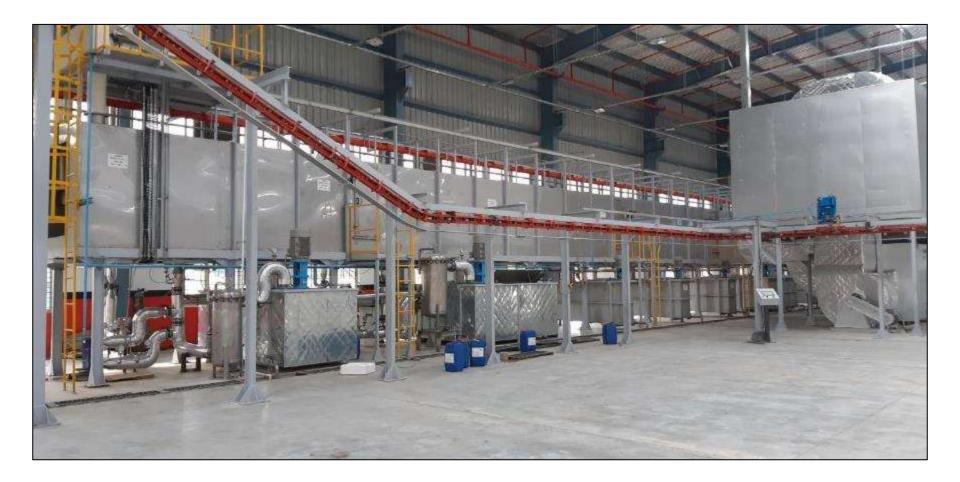

#### FULLY AUTOMATIC / CONVEYORISED PAINT FINISHING SYSTEM

**Fully Automatic** or Conveyorised Systems consists of following equipment's -

Paint Booth Dry /Wet type

Paint Drying Oven – electrical/ heating

**Powered Overhead Conveyor** 

**Control panel** 

SIDE DRAUGHT

**DOWN DRAUGHT** 

SIDE DRAUGHT

**DOWN DRAUGHT** 

### Fully Automatic or Conveyorised Syster consists of following equipment's –

- Powder Coating Booth with multi cyclone
- Powder curing Oven electrical/Gas heat
- Powered Overhead Conveyor
- Control panel