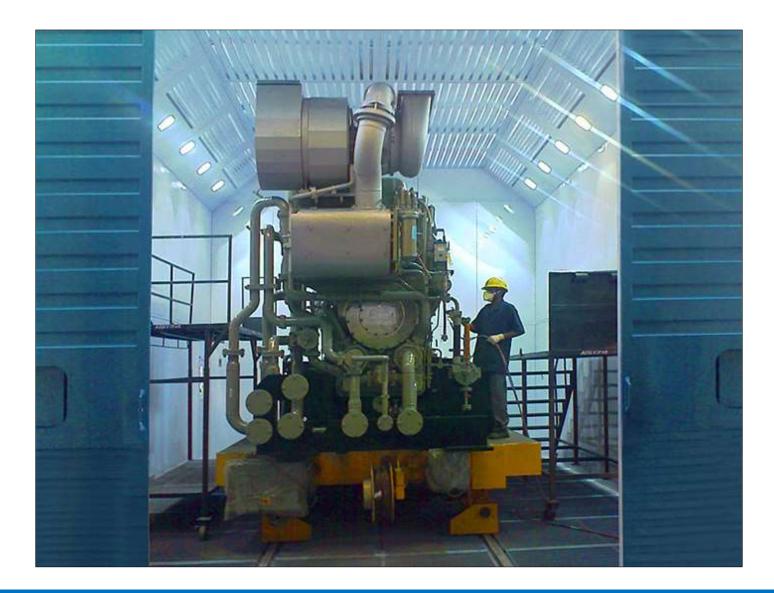

# World class surface finishing technology

**Conveyorised Paint Finishing Systems** 

Conveyorised Powder Coating Plant

Standard Paint Booths

Shot Blasting Systems

# **Features**

- European paint booth technology
- Oversprayed paint is sucked in by the blower through
- synthetic glass fibre filter or metallic filter arrester.
- I Dry arresting of paint without water and chemicals.
- I Even suction over the full height of the booth.
- I Simple maintenance.
- I Ideal use for all type of paint applications.