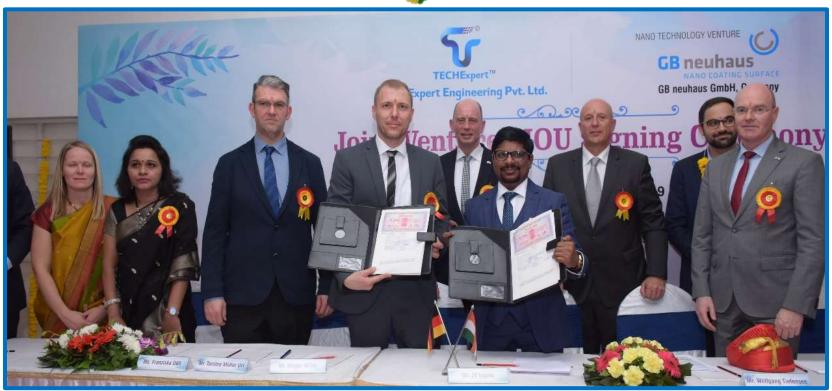

### **JOINT VENTURE**

Nano Coating Technology Venture between TECHExpert India & GB neuhaus Germany

# Joint venture with GB neuhaus GmbH, Germany **Nano Coating Technology Product Range**

**Infrared Reflex** 

Hydrophilic

Anti-scratch

Hydrophobic

Anti-Static

© TECHExpert Engineering Pvt. Ltd. | www.techexpertindia.com