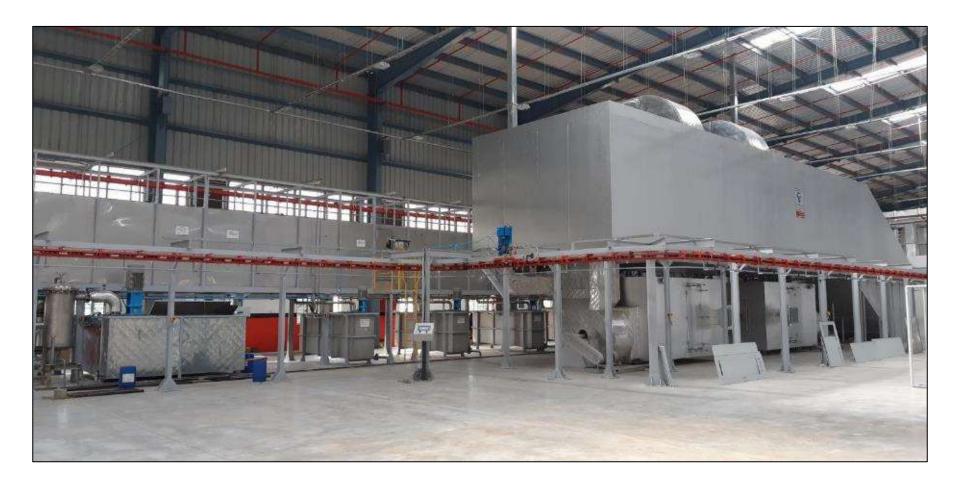

#### FULLY AUTOMATIC / CONVEYORISED PAINT FINISHING SYSTEM

**Fully Automatic** or Conveyorised Systems consists of following equipment's -

Paint Booth Dry /Wet type

Paint Drying Oven – electrical/ heating

**Powered Overhead Conveyor** 

**Control panel** 

SIDE DRAUGHT

**DOWN DRAUGHT** 

SIDE DRAUGHT

**DOWN DRAUGHT** 

### Fully Automatic or Conveyorised Syster consists of following equipment's –

- Powder Coating Booth with multi cyclone
- Powder curing Oven electrical/Gas heat
- Powered Overhead Conveyor
- Control panel