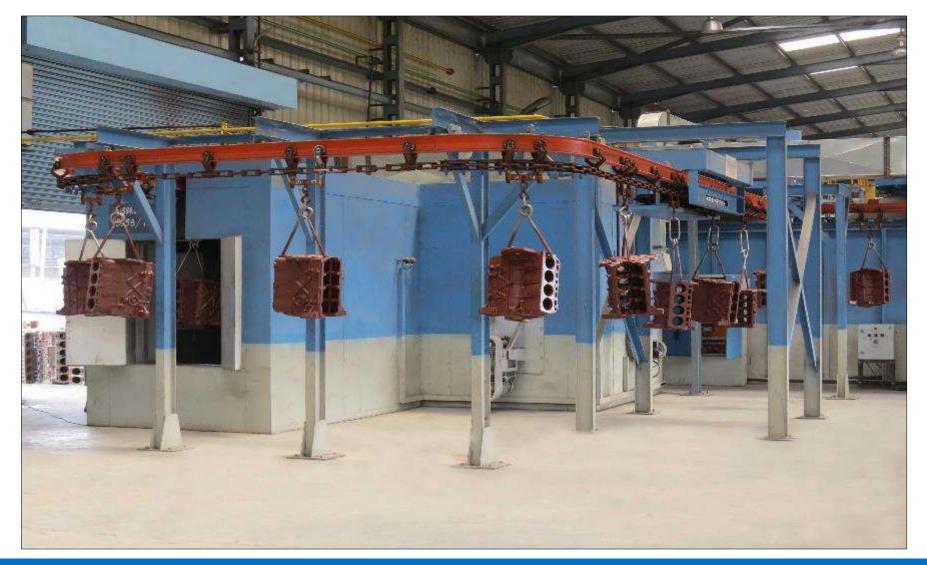

#### FULLY AUTOMATIC / CONVEYORISED PAINT FINISHING SYSTEM

**Fully Automatic** or Conveyorised Systems consists of following equipment's -

Paint Booth Dry /Wet type

Paint Drying Oven – electrical/ heating

**Powered Overhead Conveyor** 

**Control panel** 

SIDE DRAUGHT

**DOWN DRAUGHT** 

SIDE DRAUGHT

**DOWN DRAUGHT** 

### Fully Automatic or Conveyorised Syster consists of following equipment's –

- Powder Coating Booth with multi cyclone
- Powder curing Oven electrical/Gas heat
- Powered Overhead Conveyor
- Control panel