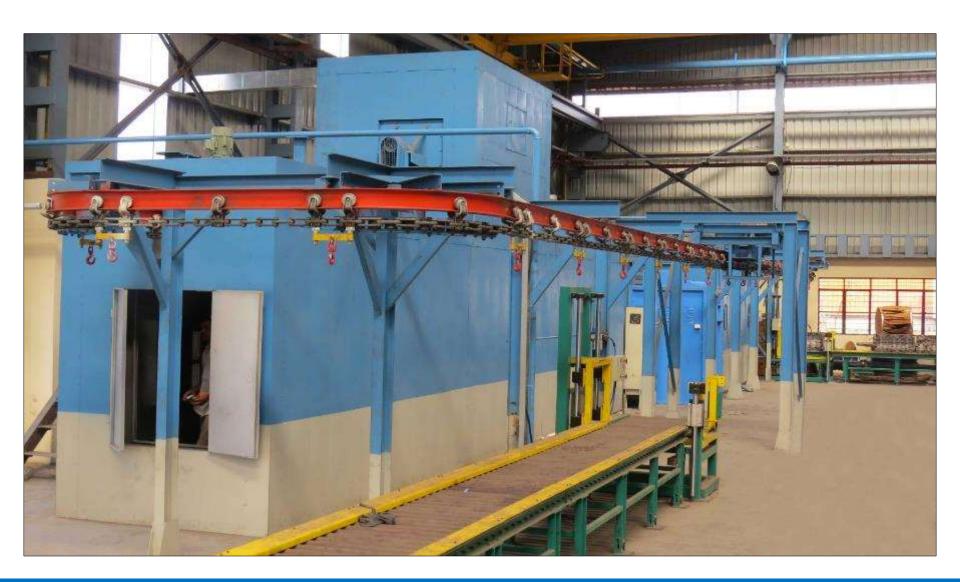

#### FULLY AUTOMATIC / CONVEYORISED PAINT FINISHING SYSTEM

**Fully Automatic** or Conveyorised Systems consists of following equipment's -

Paint Booth Dry /Wet type

Paint Drying Oven – electrical/ heating

**Powered Overhead Conveyor** 

**Control panel** 

SIDE DRAUGHT

**DOWN DRAUGHT** 

SIDE DRAUGHT

**DOWN DRAUGHT** 

### Fully Automatic or Conveyorised Syster consists of following equipment's –

- Powder Coating Booth with multi cyclone
- Powder curing Oven electrical/Gas heat
- Powered Overhead Conveyor
- Control panel