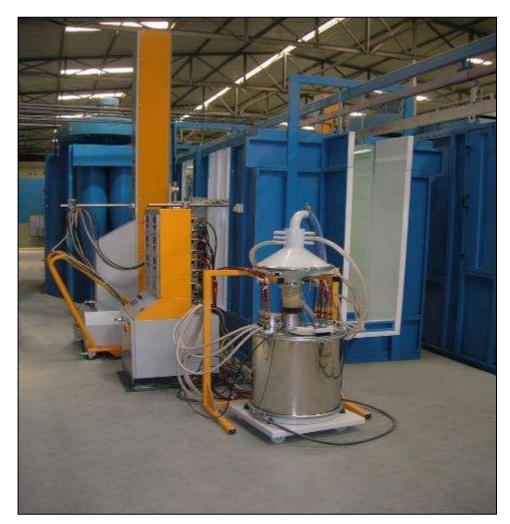

### Fully Automatic or Conveyorised Syster consists of following equipment's –

- Powder Coating Booth with multi cyclone
- Powder curing Oven electrical/Gas heat
- Powered Overhead Conveyor
- Control panel