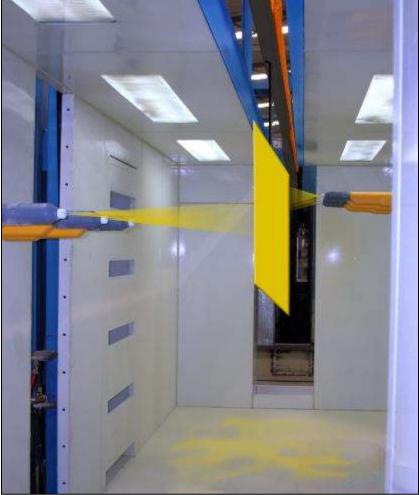

# **Features**

- European paint booth technology
- Oversprayed paint is sucked in by the blower through
- synthetic glass fibre filter or metallic filter arrester.
- I Dry arresting of paint without water and chemicals.
- I Even suction over the full height of the booth.
- I Simple maintenance.
- I Ideal use for all type of paint applications.