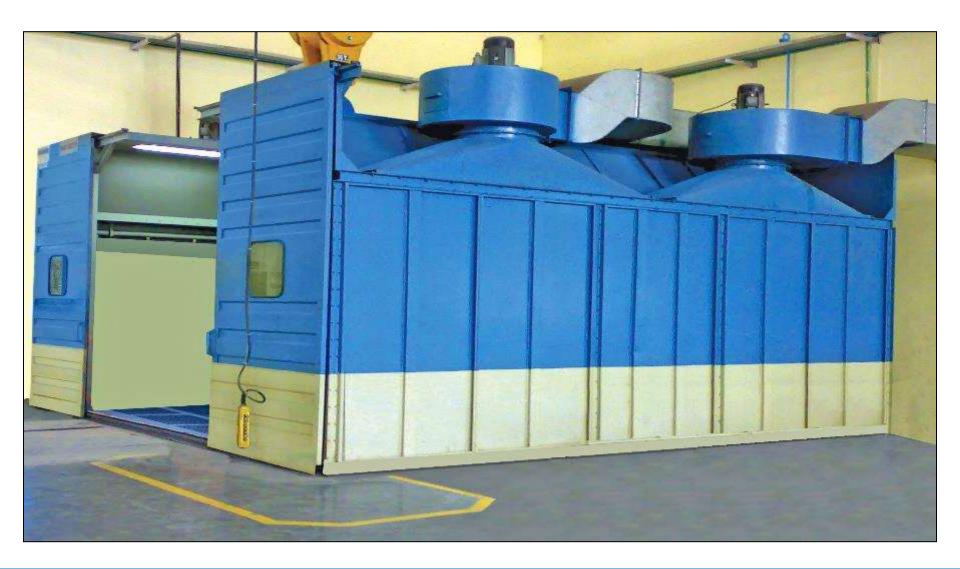

# **Features**

- European paint booth technology
- Oversprayed paint is sucked in by the blower through
- synthetic glass fibre filter or metallic filter arrester.
- I Dry arresting of paint without water and chemicals.
- I Even suction over the full height of the booth.
- I Simple maintenance.
- I Ideal use for all type of paint applications.

#### FULLY AUTOMATIC / CONVEYORISED PAINT FINISHING SYSTEM

**Fully Automatic** or Conveyorised Systems consists of following equipment's -

Paint Booth Dry /Wet type

Paint Drying Oven – electrical/ heating