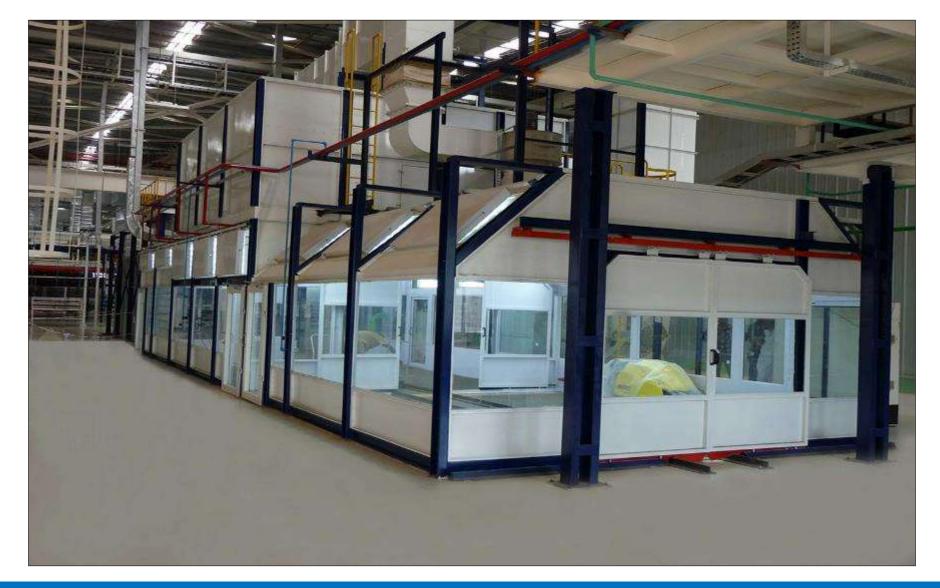

#### LIQUID PAINTING

- Manual / Semi auto/ Fully auto – Batch type / converised - Side draft / Down Draft painting booths
- •High Level of aesthetic design, intact booth balancing & scrubbing

# **Features**

- European paint booth technology
- Oversprayed paint is sucked in by the blower through
- synthetic glass fibre filter or metallic filter arrester.
- I Dry arresting of paint without water and chemicals.
- I Even suction over the full height of the booth.
- I Simple maintenance.
- I Ideal use for all type of paint applications.

#### FULLY AUTOMATIC / CONVEYORISED PAINT FINISHING SYSTEM

**Fully Automatic** or Conveyorised Systems consists of following equipment's -

Paint Booth Dry /Wet type

Paint Drying Oven – electrical/ heating