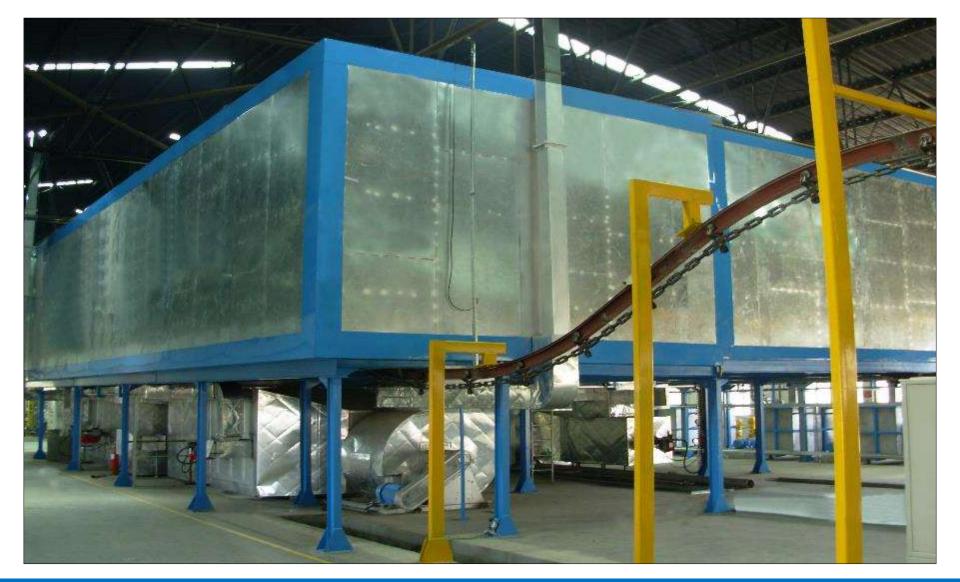

#### FULLY AUTOMATIC / CONVEYORISED PAINT FINISHING SYSTEM

**Fully Automatic** or Conveyorised Systems consists of following equipment's -

Paint Booth Dry /Wet type

Paint Drying Oven – electrical/ heating

**Powered Overhead Conveyor** 

**Control panel** 

SIDE DRAUGHT

**DOWN DRAUGHT** 

SIDE DRAUGHT

**DOWN DRAUGHT** 