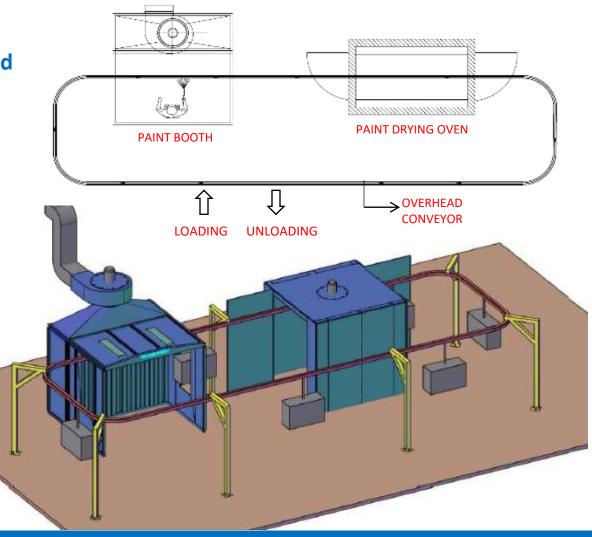

#### FULLY AUTOMATIC / CONVEYORISED PAINT FINISHING SYSTEM

**Fully Automatic** or Conveyorised Systems consists of following equipment's -

Paint Booth Dry /Wet type

Paint Drying Oven – electrical/ heating

**Powered Overhead Conveyor** 

**Control panel** 

SIDE DRAUGHT

**DOWN DRAUGHT** 

SIDE DRAUGHT

**DOWN DRAUGHT** 