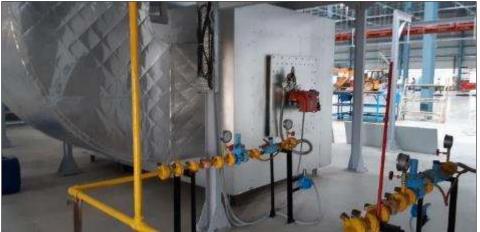

# INDUSTRIAL OVEN & HEATING SYSTEMS

 Batch type – Continuous straight through / Camel back/ A type Robust design with accurate oven balancing for consistent Oven EMT, optimum fuel consumption