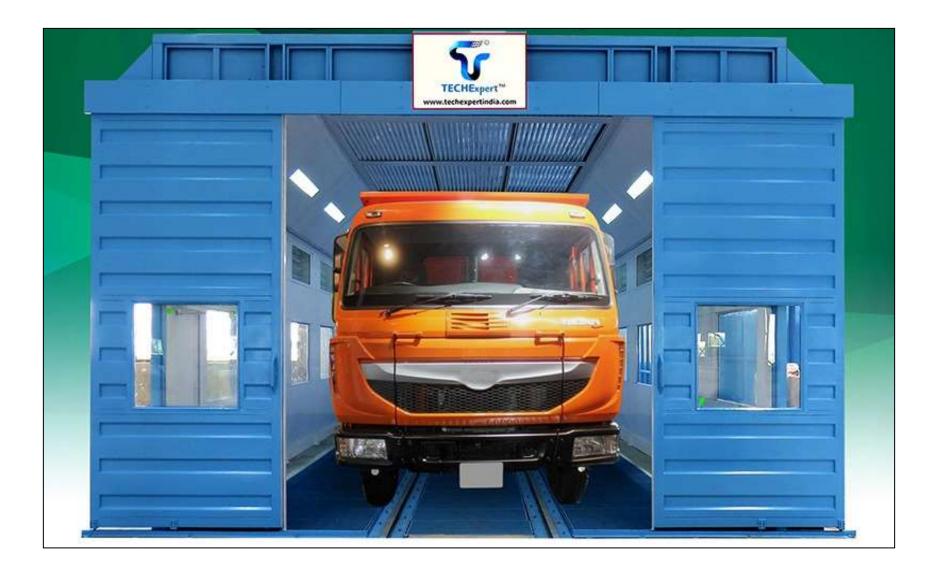

# World class surface finishing technology

**Conveyorised Paint Finishing Systems** 

Conveyorised Powder Coating Plant

Standard Paint Booths

Shot Blasting Systems

# **Features**

- European paint booth technology
- Oversprayed paint is sucked in by the blower through
- synthetic glass fibre filter or metallic filter arrester.
- I Dry arresting of paint without water and chemicals.
- I Even suction over the full height of the booth.
- I Simple maintenance.
- I Ideal use for all type of paint applications.