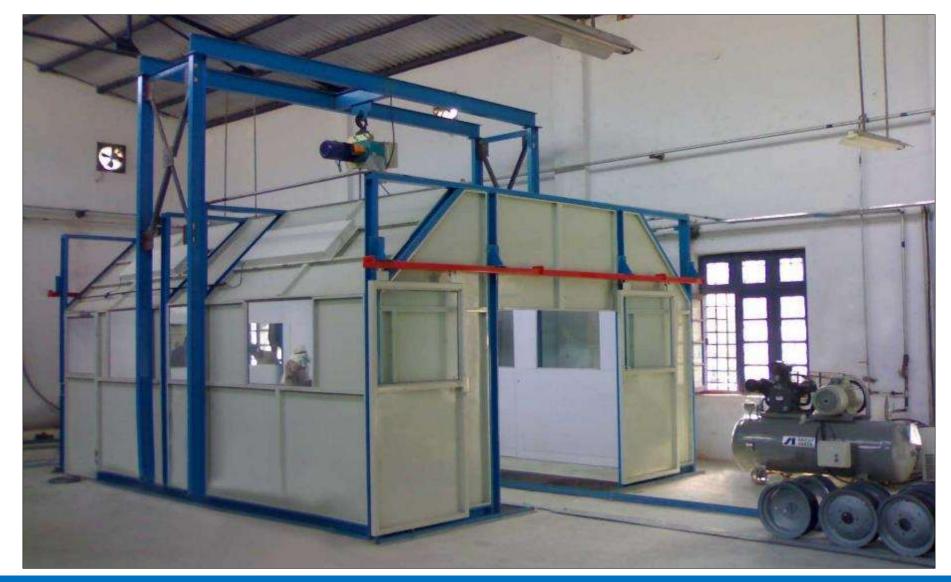

# **Features**

- European paint booth technology
- Oversprayed paint is sucked in by the blower through
- synthetic glass fibre filter or metallic filter arrester.
- I Dry arresting of paint without water and chemicals.
- I Even suction over the full height of the booth.
- I Simple maintenance.
- I Ideal use for all type of paint applications.