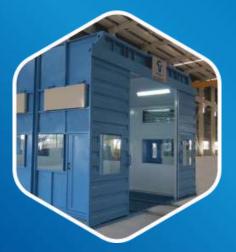

#### LIQUID PAINTING

- Manual / Semi auto/ Fully auto – Batch type / converised - Side draft / Down Draft painting booths
- •High Level of aesthetic design, intact booth balancing & scrubbing

# **Features**

- European paint booth technology
- Oversprayed paint is sucked in by the blower through
- synthetic glass fibre filter or metallic filter arrester.
- I Dry arresting of paint without water and chemicals.
- I Even suction over the full height of the booth.
- I Simple maintenance.
- I Ideal use for all type of paint applications.

#### FULLY AUTOMATIC / CONVEYORISED PAINT FINISHING SYSTEM

**Fully Automatic** or Conveyorised Systems consists of following equipment's -

Paint Booth Dry /Wet type

Paint Drying Oven – electrical/ heating

**Powered Overhead Conveyor** 

**Control panel** 

SIDE DRAUGHT

**DOWN DRAUGHT** 

SIDE DRAUGHT

**DOWN DRAUGHT** 