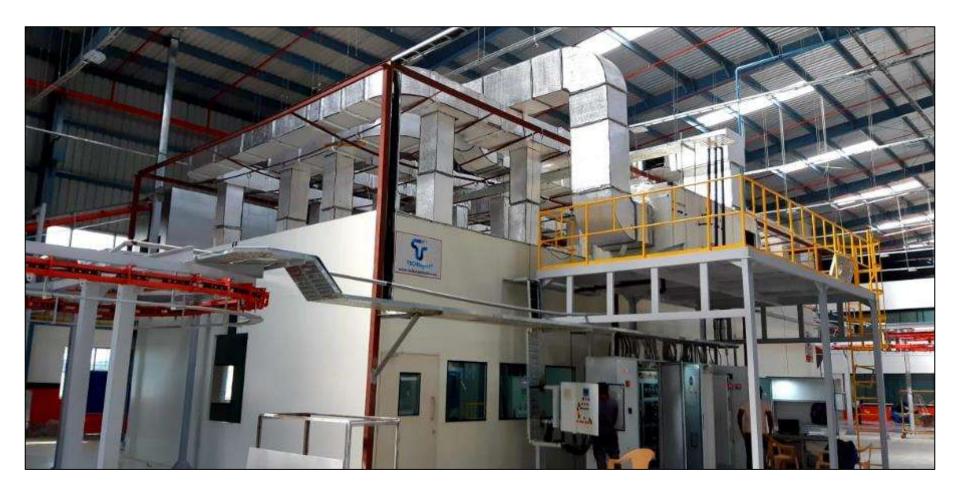

# World class surface finishing technology

**Conveyorised Paint Finishing Systems** 

Conveyorised Powder Coating Plant

Standard Paint Booths

Shot Blasting Systems

#### FULLY AUTOMATIC / CONVEYORISED PAINT FINISHING SYSTEM

**Fully Automatic** or Conveyorised Systems consists of following equipment's -

Paint Booth Dry /Wet type

Paint Drying Oven – electrical/ heating

**Powered Overhead Conveyor** 

**Control panel** 

SIDE DRAUGHT

**DOWN DRAUGHT** 

SIDE DRAUGHT

**DOWN DRAUGHT** 