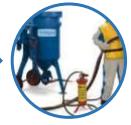

# World class surface finishing technology

**Conveyorised Paint Finishing Systems** 

Conveyorised Powder Coating Plant

Standard Paint Booths

Shot Blasting Systems

# **Features**

- European paint booth technology
- Oversprayed paint is sucked in by the blower through
- synthetic glass fibre filter or metallic filter arrester.
- I Dry arresting of paint without water and chemicals.
- I Even suction over the full height of the booth.
- I Simple maintenance.
- I Ideal use for all type of paint applications.