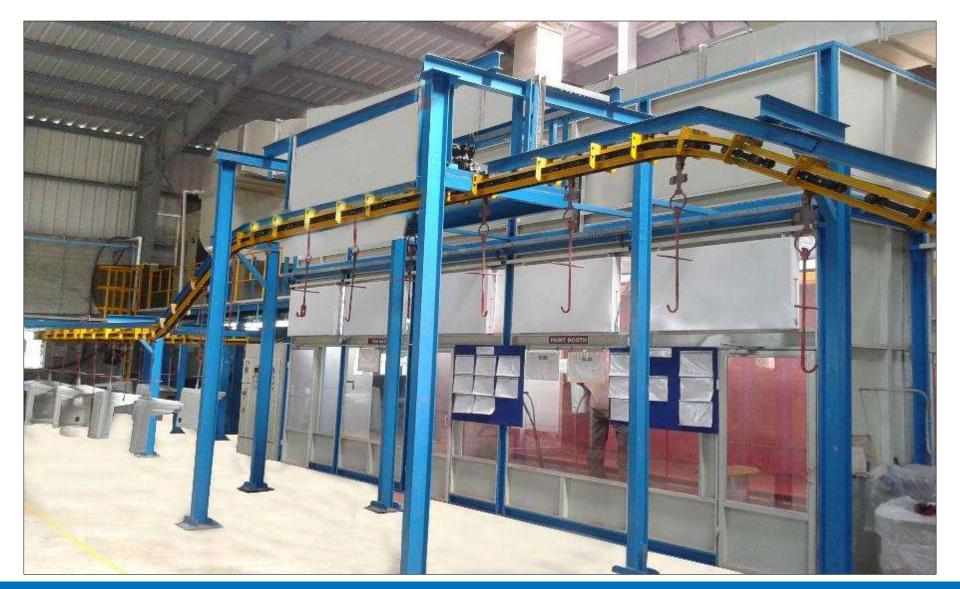

#### FULLY AUTOMATIC / CONVEYORISED PAINT FINISHING SYSTEM

**Fully Automatic** or Conveyorised Systems consists of following equipment's -

Paint Booth Dry /Wet type

Paint Drying Oven – electrical/ heating

**Powered Overhead Conveyor** 

**Control panel** 

SIDE DRAUGHT

**DOWN DRAUGHT** 

SIDE DRAUGHT

**DOWN DRAUGHT** 

### Fully Automatic or Conveyorised Syster consists of following equipment's –

- Powder Coating Booth with multi cyclone
- Powder curing Oven electrical/Gas heat
- Powered Overhead Conveyor
- Control panel