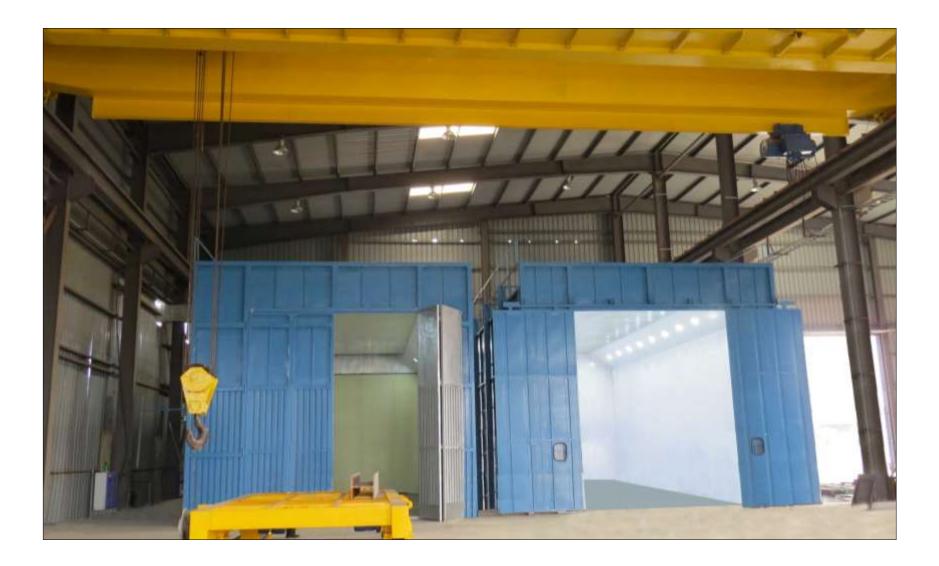

# **Features**

- European paint booth technology
- Oversprayed paint is sucked in by the blower through
- synthetic glass fibre filter or metallic filter arrester.
- I Dry arresting of paint without water and chemicals.
- I Even suction over the full height of the booth.
- I Simple maintenance.
- I Ideal use for all type of paint applications.

#### FULLY AUTOMATIC / CONVEYORISED PAINT FINISHING SYSTEM

**Fully Automatic** or Conveyorised Systems consists of following equipment's -

Paint Booth Dry /Wet type

Paint Drying Oven – electrical/ heating