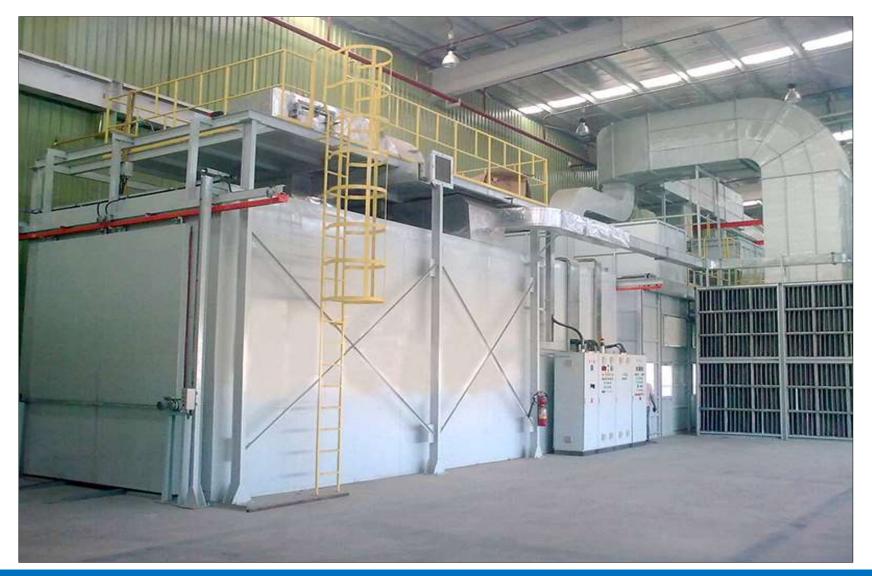

# INDUSTRIAL OVEN & HEATING SYSTEMS

 Batch type – Continuous straight through / Camel back/ A type Robust design with accurate oven balancing for consistent Oven EMT, optimum fuel consumption