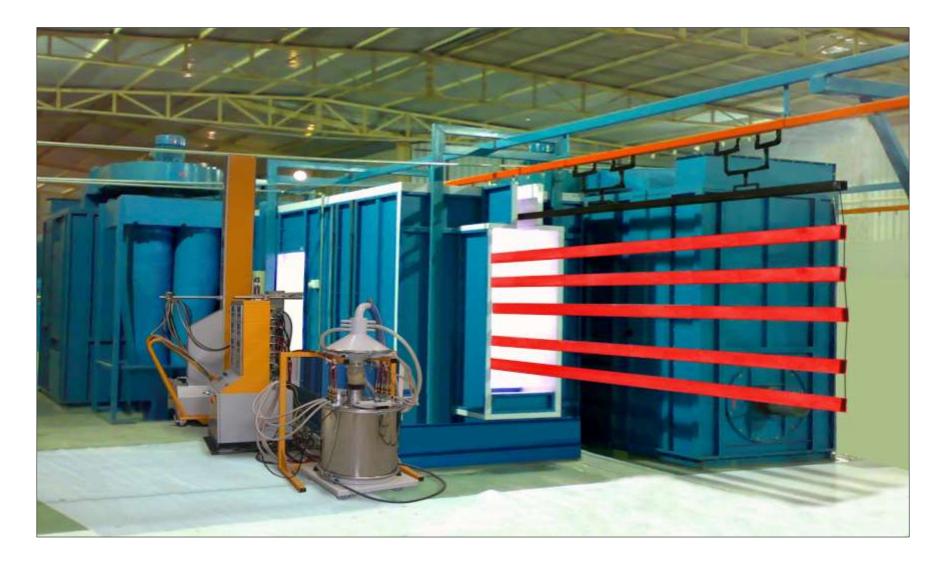

### Fully Automatic or Conveyorised Syster consists of following equipment's –

- Powder Coating Booth with multi cyclone
- Powder curing Oven electrical/Gas heat
- Powered Overhead Conveyor
- Control panel