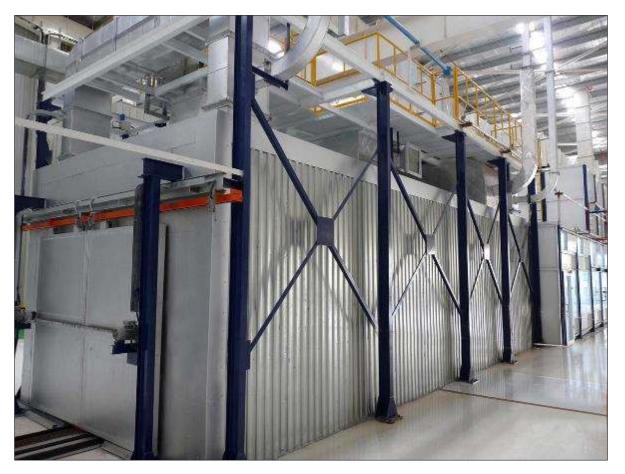

# INDUSTRIAL OVEN & HEATING SYSTEMS

 Batch type – Continuous straight through / Camel back/ A type Robust design with accurate oven balancing for consistent Oven EMT, optimum fuel consumption

#### FULLY AUTOMATIC / CONVEYORISED PAINT FINISHING SYSTEM

**Fully Automatic** or Conveyorised Systems consists of following equipment's -

Paint Booth Dry /Wet type

Paint Drying Oven – electrical/ heating

### Fully Automatic or Conveyorised Syster consists of following equipment's –

- Powder Coating Booth with multi cyclone
- Powder curing Oven electrical/Gas heat
- Powered Overhead Conveyor
- Control panel