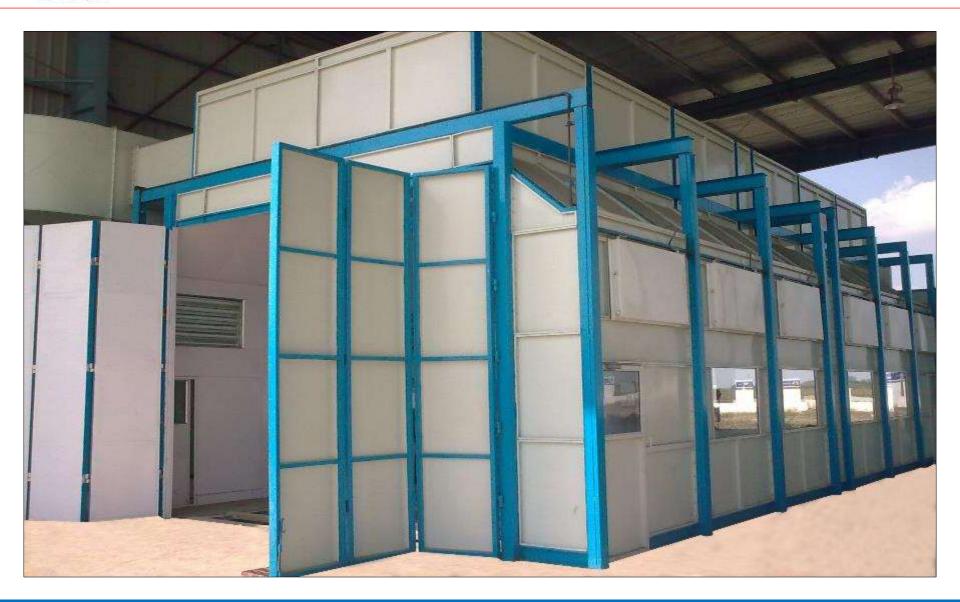

#### LIQUID PAINTING

- Manual / Semi auto/ Fully auto – Batch type / converised - Side draft / Down Draft painting booths
- •High Level of aesthetic design, intact booth balancing & scrubbing

# **Features**

- European paint booth technology
- Oversprayed paint is sucked in by the blower through
- synthetic glass fibre filter or metallic filter arrester.
- I Dry arresting of paint without water and chemicals.
- I Even suction over the full height of the booth.
- I Simple maintenance.
- I Ideal use for all type of paint applications.