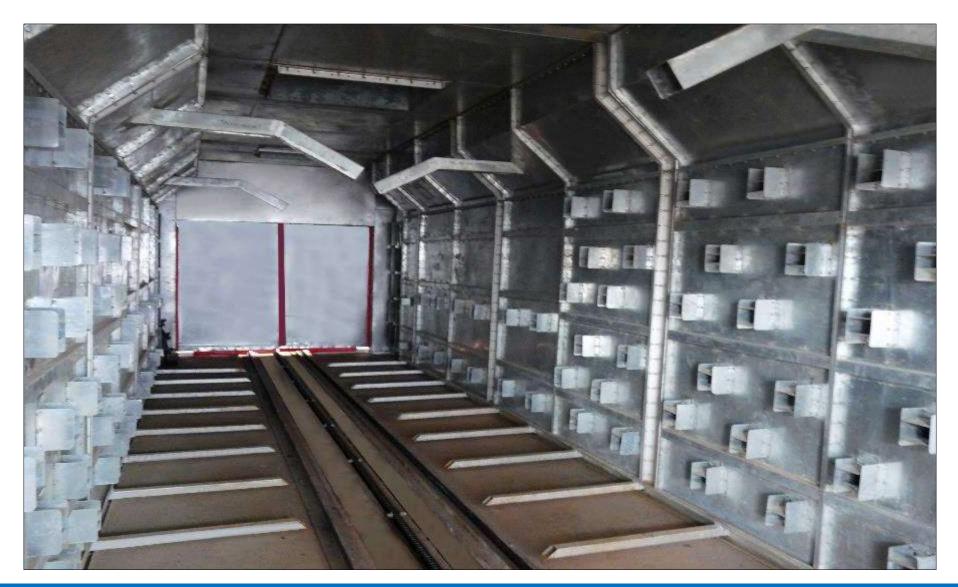

# INDUSTRIAL OVEN & HEATING SYSTEMS

 Batch type – Continuous straight through / Camel back/ A type Robust design with accurate oven balancing for consistent Oven EMT, optimum fuel consumption

#### FULLY AUTOMATIC / CONVEYORISED PAINT FINISHING SYSTEM

**Fully Automatic** or Conveyorised Systems consists of following equipment's -

Paint Booth Dry /Wet type

Paint Drying Oven – electrical/ heating

### Fully Automatic or Conveyorised Syster consists of following equipment's –

- Powder Coating Booth with multi cyclone
- Powder curing Oven electrical/Gas heat
- Powered Overhead Conveyor
- Control panel