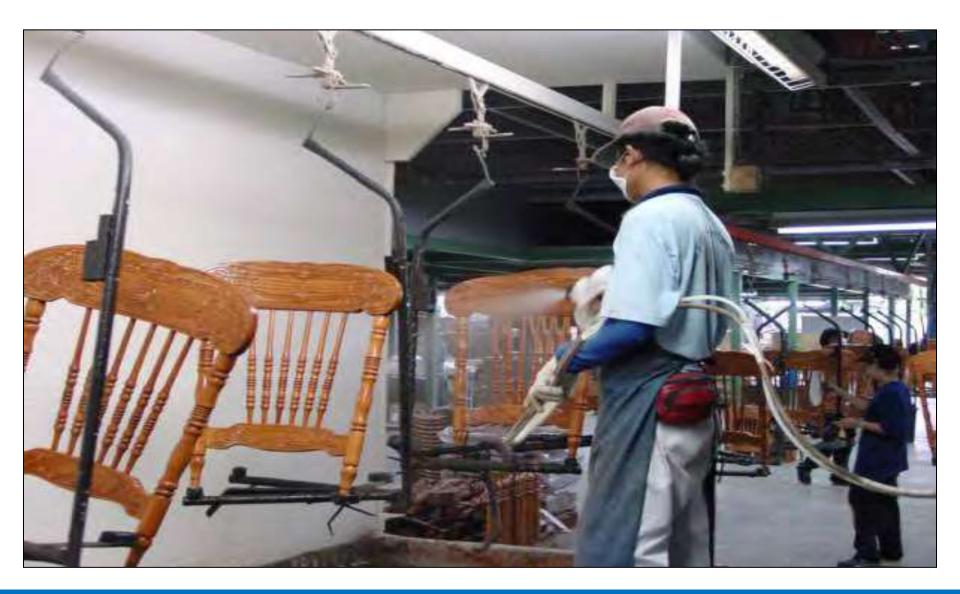

#### FULLY AUTOMATIC / CONVEYORISED PAINT FINISHING SYSTEM

**Fully Automatic** or Conveyorised Systems consists of following equipment's -

Paint Booth Dry /Wet type

Paint Drying Oven – electrical/ heating

**Powered Overhead Conveyor** 

**Control panel** 

SIDE DRAUGHT

**DOWN DRAUGHT** 

SIDE DRAUGHT

**DOWN DRAUGHT** 