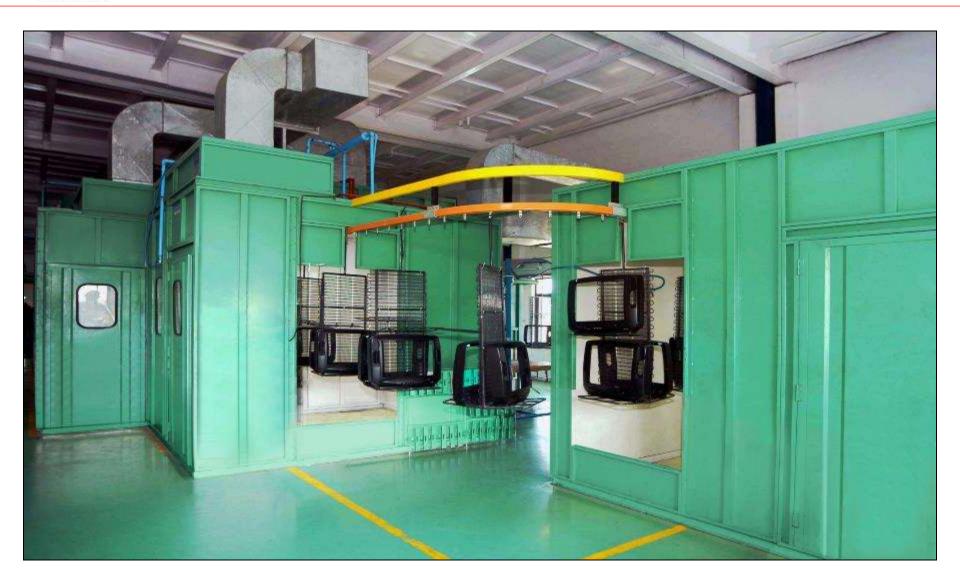

### Fully Automatic or Conveyorised Syster consists of following equipment's –

- Powder Coating Booth with multi cyclone
- Powder curing Oven electrical/Gas heat
- Powered Overhead Conveyor
- Control panel

**Powered Overhead Conveyor** 

**Control panel** 

SIDE DRAUGHT

**DOWN DRAUGHT** 

SIDE DRAUGHT

**DOWN DRAUGHT** 