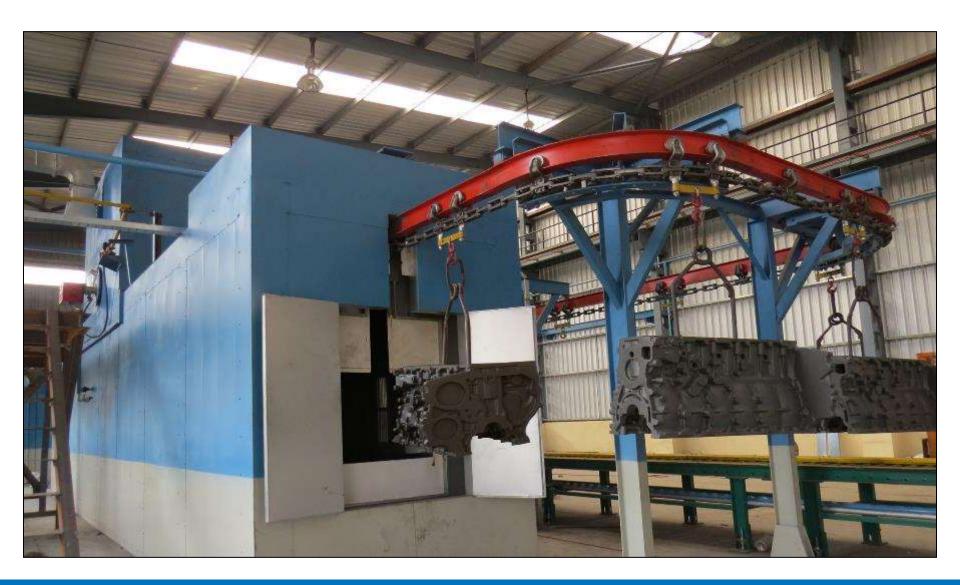

# INDUSTRIAL OVEN & HEATING SYSTEMS

 Batch type – Continuous straight through / Camel back/ A type Robust design with accurate oven balancing for consistent Oven EMT, optimum fuel consumption