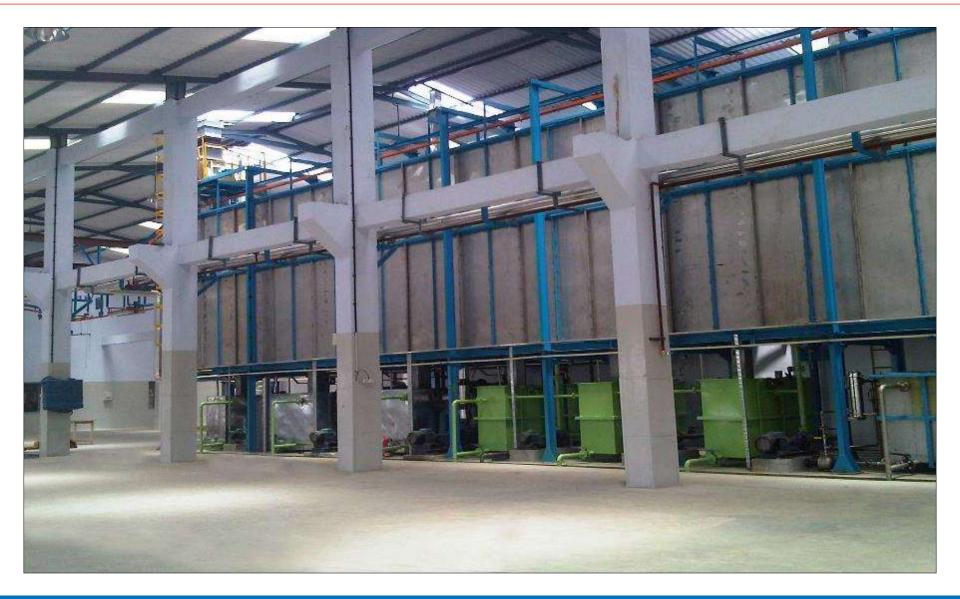

# World class surface finishing technology

**Conveyorised Paint Finishing Systems** 

Conveyorised Powder Coating Plant

Standard Paint Booths

Shot Blasting Systems

#### FULLY AUTOMATIC / CONVEYORISED PAINT FINISHING SYSTEM

**Fully Automatic** or Conveyorised Systems consists of following equipment's -

Paint Booth Dry /Wet type

Paint Drying Oven – electrical/ heating

**Powered Overhead Conveyor** 

**Control panel** 

SIDE DRAUGHT

**DOWN DRAUGHT** 

SIDE DRAUGHT

**DOWN DRAUGHT** 