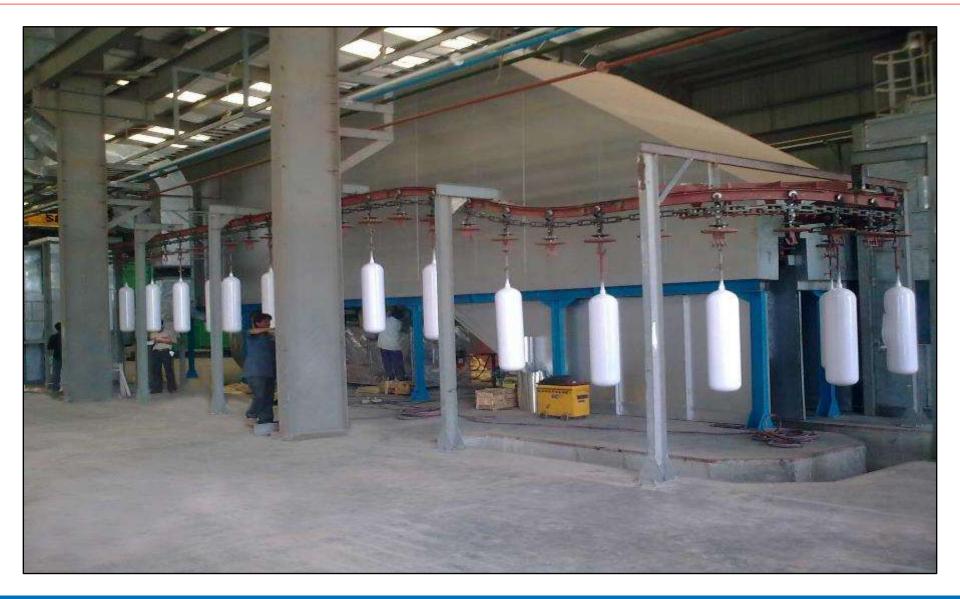

#### **POWDERCOATING**

 Manual + Auto Recipe – Batch type / Fully converised Complete integration with Handling system & controls with Auxiliary system such as Powder recovery & filtration systems.

### Fully Automatic or Conveyorised Syster consists of following equipment's –

- Powder Coating Booth with multi cyclone
- Powder curing Oven electrical/Gas heat
- Powered Overhead Conveyor
- Control panel