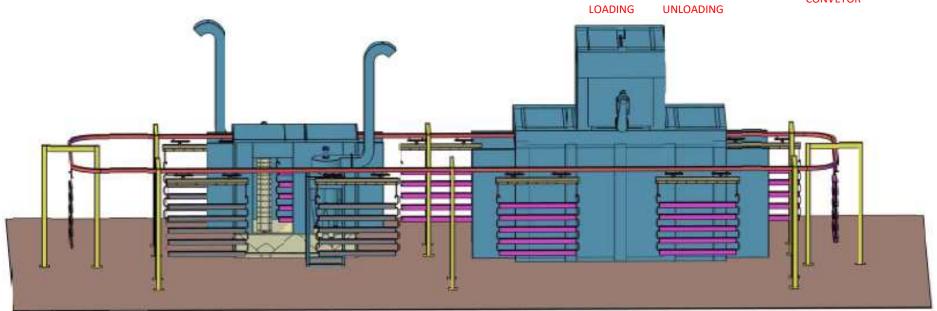

#### FULLY AUTOMATIC / CONVEYORISED PAINT FINISHING SYSTEM

**Fully Automatic** or Conveyorised Systems consists of following equipment's -

Paint Booth Dry /Wet type

Paint Drying Oven – electrical/ heating

**Powered Overhead Conveyor** 

**Control panel** 

SIDE DRAUGHT

**DOWN DRAUGHT** 

SIDE DRAUGHT

**DOWN DRAUGHT** 

### Fully Automatic or Conveyorised Syster consists of following equipment's –

- Powder Coating Booth with multi cyclone
- Powder curing Oven electrical/Gas heat
- Powered Overhead Conveyor
- Control panel