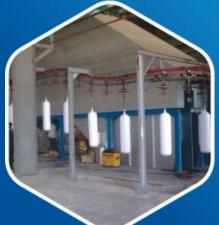

# World class surface finishing technology

**Conveyorised Paint Finishing Systems** 

Conveyorised Powder Coating Plant

Standard Paint Booths

Shot Blasting Systems

#### FULLY AUTOMATIC / CONVEYORISED PAINT FINISHING SYSTEM

**Fully Automatic** or Conveyorised Systems consists of following equipment's -

Paint Booth Dry /Wet type

Paint Drying Oven – electrical/ heating

**Powered Overhead Conveyor** 

**Control panel** 

SIDE DRAUGHT

**DOWN DRAUGHT** 

SIDE DRAUGHT

**DOWN DRAUGHT** 