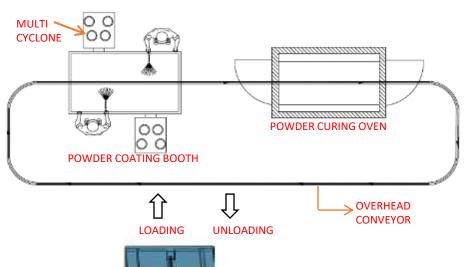

### Fully Automatic or Conveyorised Syster consists of following equipment's –

- Powder Coating Booth with multi cyclone
- Powder curing Oven electrical/Gas heat
- Powered Overhead Conveyor
- Control panel