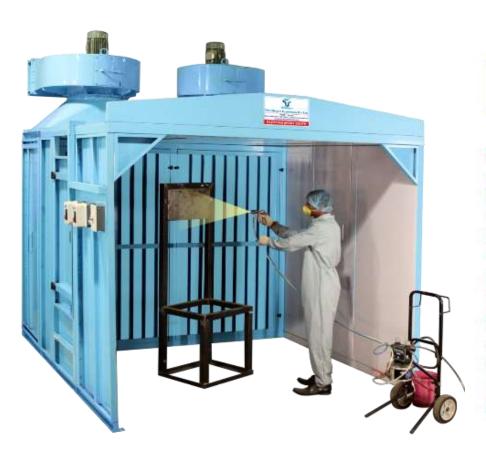

# **Features**

- European paint booth technology
- Oversprayed paint is sucked in by the blower through
- synthetic glass fibre filter or metallic filter arrester.
- I Dry arresting of paint without water and chemicals.
- I Even suction over the full height of the booth.
- I Simple maintenance.
- I Ideal use for all type of paint applications.