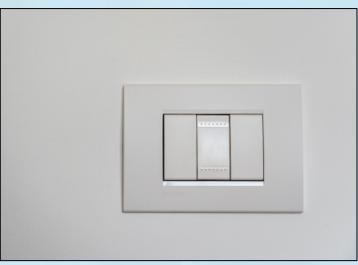

#### **Electric switches**

#### **Plastic**

- light switches (polyamide 6)
- SanPure K 130 applicated with Uv fluorescent by spray coating

Coated vs. Uncoated (exposed to UV light)