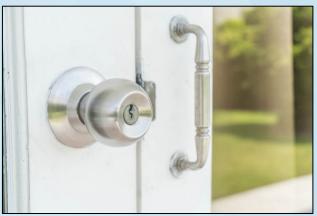

# Door Knobs / Door Handles for Hospitals, Offices, Hotels, Malls and Homes

#### Metal

- Door knob set (stainless steel)
- SanPure K 130 with UV-fluorescent applicated by spray coating

Coated vs. Uncoated (exposed to UV light)