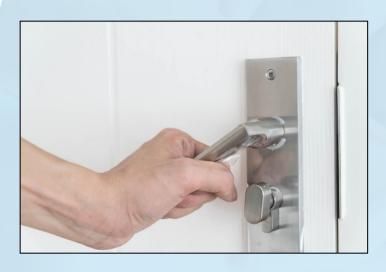

# Door Knobs / Door Handles for Hospitals, Offices, Hotels, Malls and Homes

#### Metal

- Door knob set (stainless steel)
- SanPure K 130 with UV-fluorescent applicated by spray coating

Coated vs. Uncoated (exposed to UV light)