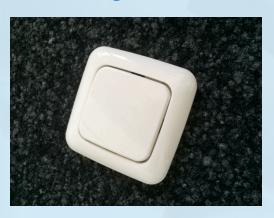

#### **Electric switches**

#### **Plastic**

- light switches (polyamide 6)
- SanPure K 130 applicated with Uv fluorescent by spray coating

Coated vs. Uncoated (exposed to UV light)