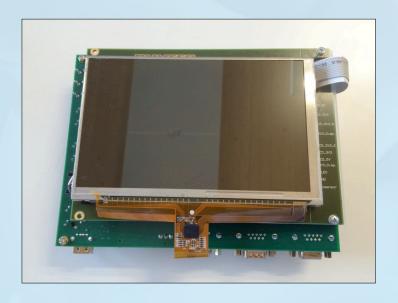

#### Glass (Touch screen display)

- 7" touch screen display
- SanPure K 130 applicated by spray coating