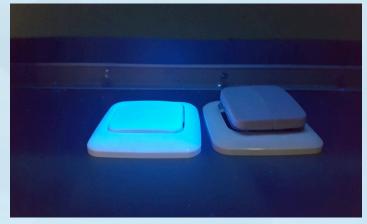

#### **Plastic**

- light switches (polyamide 6)
- SanPure K 130 applicated with Uv fluorescent by spray coating

Coated vs. Uncoated (exposed to UV light)